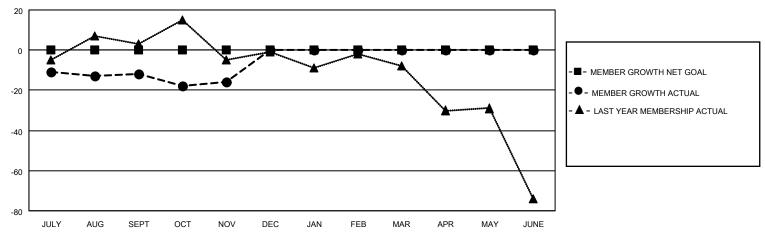

#### GOALS AND ACTUAL MEMBERS CUMULATIVE

| DROPPED CLUBS: 1 |    | 17 CLUBS OF 42 ADDED 1 OR<br>MORE NEW MEMBERS | GENDER DISTRIBUTION                 |              |  |
|------------------|----|-----------------------------------------------|-------------------------------------|--------------|--|
|                  |    | MORE NEW MEMBERS                              | MALE                                | 630 (55.46%) |  |
|                  |    |                                               | FEMALE 505 (44.45%)                 |              |  |
| DROPPED MEMBERS  |    |                                               | NON BINARY                          | 0 (0.00%)    |  |
|                  |    |                                               | PREFER NOT TO ANSWER                | 1 (0.09%)    |  |
| DECEASED         | 8  |                                               |                                     |              |  |
| CLUB CANCELLED   | 0  | CLICK HERE FOR CUMULATIVE                     | TOTAL FAMILY UNIT MEMBERS           | 295          |  |
| OTHER            | 44 | MEMBERSHIP DATA                               |                                     |              |  |
| TOTAL            | 52 |                                               | FAMILY MEMBERS PAYING HALF DUES 153 |              |  |
|                  |    |                                               |                                     |              |  |